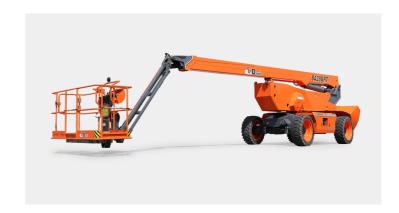

**Articulated** Boom-BA

Working Height-28m

Barb Jib-B

**Diesel Engine** 

Rough Terrain-RT

Anti Extrusion Device

Multiple Steering Modes

Barb Jib