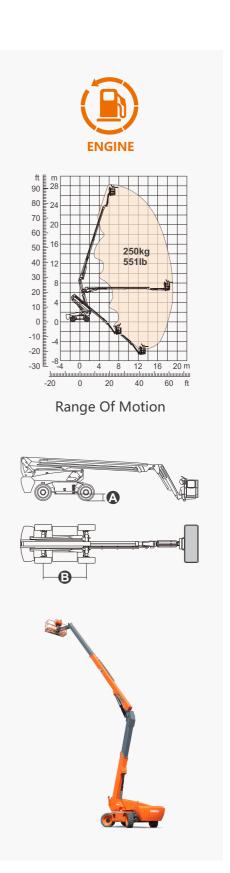

## **SPECIFICATIONS**

| Size                                 | Metric            | British                   |
|--------------------------------------|-------------------|---------------------------|
| Max. Working Height                  | 28.15m            | 92ft 4in                  |
| Max. Platform Height                 | 26.15m            | 85ft 9in                  |
| Max. Operating Range(+0.6m)          | 19.04m            | 62ft 6in                  |
| Max. Platform Range                  | 18.44m            | 60ft 6in                  |
| Flatbed Transport Dimensions (L×W×H) | 9.22m×2.50m×3.00m | 30ft 3in×8ft 2in×9ft 10in |
| Standard Container Transport         | All Applicable    | All Applicable            |
| Platform Size(Length×Width)          | 2.44m×0.91m       | 8ft×3ft                   |
| Turntable Tailswing                  | 1.61m             | 5ft 3in                   |
| Ground Clearance <b>A</b>            | 0.41m             | 1ft 4in                   |
| Wheelbase <b>(3</b> )                | 2.80m             | 9ft 2in                   |
| Turning Radius(Inside/Outside)       | 1.87m/3.22m       | 6ft 2in/10ft 7in          |
| Tyres                                | 385/45-28         | 385/45-28                 |
| Max. Up And Over Clearance           | 9.14m             | 30ft                      |
| Max. Down Probing Depth              | 5.17m             | 16ft 11in                 |

| Performance          |                |                |
|----------------------|----------------|----------------|
| S.W.L                | 250kg          | 551lb          |
| Max. Occupants       | 2              | 2              |
| Gradeability         | 45%            | 45%            |
| Travel Speed(Stowed) | 6.0km/h        | 3.7mph         |
| Travel Speed(Raised) | 1.1km/h        | 0.7mph         |
| Max. Working Slope   | X-5°/Y-5°      | X-5°/Y-5°      |
| Turret Rotation      | 360°Continuous | 360°Continuous |
| Platform Rotation    | 180°           | 180°           |
| Jib Movement         | 135°           | 135°           |

**Articulated** Boom-BA

Working Height-28m

Barb Jib-B

**Diesel Engine** 

Rough Terrain-RT

Anti Extrusion Device

Multiple Steering Modes

Barb Jib